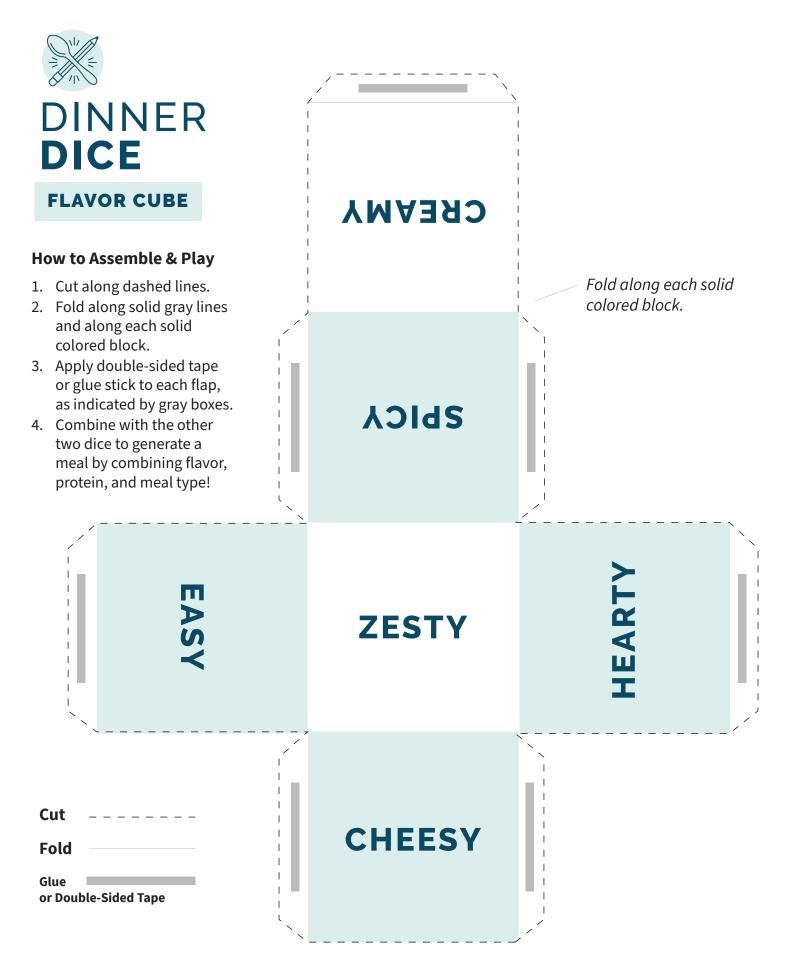

## DINNER DICE

## How to Assemble & Play

- 1. Cut along dashed lines.
- 2. Fold along solid gray lines and along each solid colored block.
- 3. Apply double-sided tape or glue stick to each flap, as indicated by gray boxes.
- 4. Combine with the other two dice to generate a meal by combining flavor, protein, and meal type!

Cut

Fold

Glue

© **Project Meal Plan** - This printable is for personal use only; redistribution for commercial use is strictly prohibited. This printable may not be resold in any format, and may not be used on or apart of any item for sale.