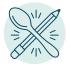

## DINNER DICE

## **MEAL TYPE CUBE**

## How to Assemble & Play

- 1. Cut along dashed lines.
- 2. Fold along solid gray lines and along each solid colored block.
- 3. Apply double-sided tape or glue stick to each flap, as indicated by gray boxes.
- 4. Combine with the other two dice to generate a meal by combining flavor, protein, and meal type!

Cut

Fold

Glue

© **Project Meal Plan** - This printable is for personal use only; redistribution for commercial use is strictly prohibited. This printable may not be resold in any format, and may not be used on or apart of any item for sale.