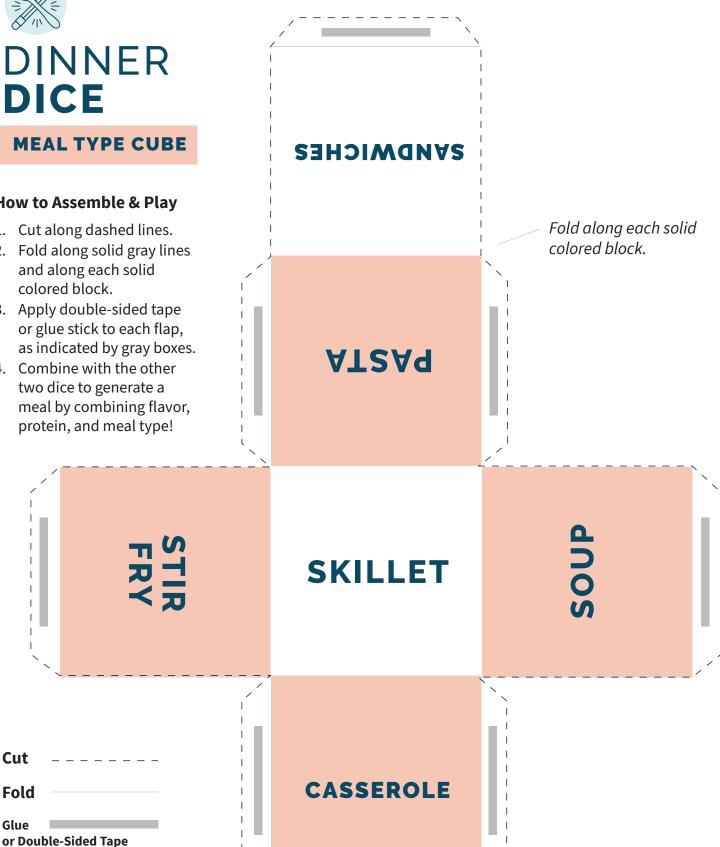

## DINNER DICE

## How to Assemble & Play

- 1. Cut along dashed lines.
- 2. Fold along solid gray lines and along each solid colored block.
- 3. Apply double-sided tape or glue stick to each flap, as indicated by gray boxes.
- 4. Combine with the other two dice to generate a meal by combining flavor, protein, and meal type!

Cut

Fold

Glue

© **Project Meal Plan** - This printable is for personal use only; redistribution for commercial use is strictly prohibited. This printable may not be resold in any format, and may not be used on or apart of any item for sale.